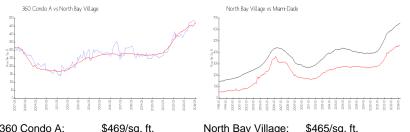

#### **Market Information**

ft.

| 360 Condo A:       | \$469/sq. ft. | North Bay Village: | \$465/sq. t |
|--------------------|---------------|--------------------|-------------|
| North Bay Village: | \$465/sq. ft. | Miami-Dade:        | \$694/sq.   |