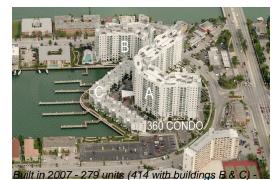

## **Building Information**

| Number of units:                         | 279 |
|------------------------------------------|-----|
| Number of active listings for rent:      | 11  |
| Number of active listings for sale:      | 9   |
| Building inventory for sale:             | 3%  |
| Number of sales over the last 12 months: | 13  |
| Number of sales over the last 6 months:  | 4   |
| Number of sales over the last 3 months:  | 2   |
|                                          |     |