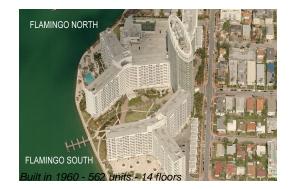

#### **Building Information**

| Number of units:                         | 562 |
|------------------------------------------|-----|
| Number of active listings for rent:      | 115 |
| Number of active listings for sale:      | 17  |
| Building inventory for sale:             | 3%  |
| Number of sales over the last 12 months: | 20  |
| Number of sales over the last 6 months:  | 11  |
| Number of sales over the last 3 months:  | 8   |

## **Building Association Information**

Flamingo South Beach 1500 Bay Rd, Miami Beach, FL 33139 (305) 532 7583