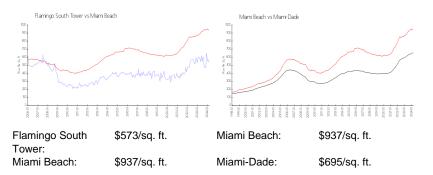

## **Market Information**

Flamingo South Tower

| Miami Beach | 4% |
|-------------|----|
| Miami-Dade  | 3% |