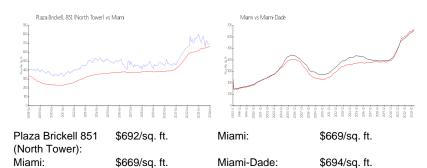

### **Inventory for Sale**

Plaza Brickell 851 (North Tower) 3% Miami 4% Miami-Dade 3%

## Avg. Time to Close Over Last 12 Months

Plaza Brickell 851 (North Tower) 75 days Miami 84 days Miami-Dade 81 days