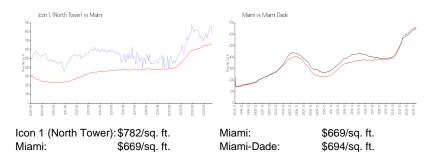

Status:
 Pending

 Size:
 546 Sq ft.

Bedrooms:

Full Bathrooms:

Half Bathrooms: Parking Spaces:

View:

 Rental Price:
 \$3,100

 List PPSF:
 \$6

 Valuated Price:
 \$346,000

 Valuated PPSF:
 \$634

The above valuated price is a baseline figure that does not take into account any specific renovation, upgrade, split, merge, or deterioration of the unit.

## **Building Information**

Number of units:713Number of active listings for rent:65Number of active listings for sale:33Building inventory for sale:4%Number of sales over the last 12 months:33Number of sales over the last 6 months:17Number of sales over the last 3 months:9

#### **Building Association Information**

Icon Condominium Association Inc 305 371 1411 & 786.220.7701

http://www.iconbrickell.com/

### **Market Information**



#### **Inventory for Sale**

 Icon 1 (North Tower)
 5%

 Miami
 4%

 Miami-Dade
 3%

# Avg. Time to Close Over Last 12 Months

Icon 1 (North Tower)96 daysMiami84 daysMiami-Dade81 days