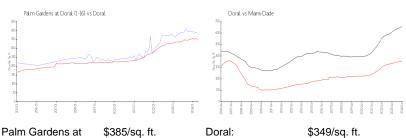

#### **Market Information**

Palm Gardens at Doral (1-16):

Doral:

\$349/sq. ft.

Doral: \$349/sq. ft. Miami-Dade:

\$695/sq. ft.