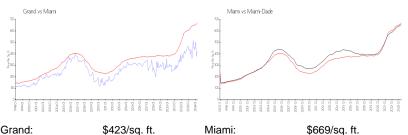

## **Market Information**

| Grand: | \$423/sq. ft. | Miami:      | \$669/sq. ft. |
|--------|---------------|-------------|---------------|
| Miami: | \$669/sq. ft. | Miami-Dade: | \$694/sq. ft. |