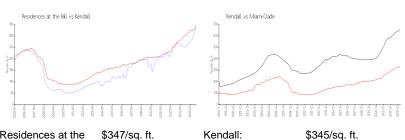

#### **Market Information**

Residences at the \$347/sq. ft.

Fall:

Miami-Dade: \$694/sq. ft.

**Inventory for Sale** 

Kendall:

Residences at the Fall 0% Kendall 1% Miami-Dade 3%

\$345/sq. ft.