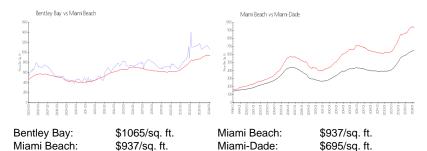

#### **Market Information**

Inventory for Sale

Bentley Bay 6% Miami Beach 4% Miami-Dade 3%

### Avg. Time to Close Over Last 12 Months

Bentley Bay 99 days Miami Beach 97 days Miami-Dade 81 days