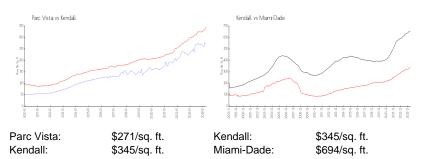

The above valuated price is a baseline figure that does not take into account any specific renovation, upgrade, split, merge, or deterioration of the unit.