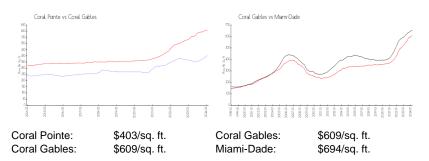

#### **Inventory for Sale**

| Coral Pointe | 3% |
|--------------|----|
| Coral Gables | 2% |
| Miami-Dade   | 3% |

## Avg. Time to Close Over Last 12 Months

| Coral Pointe | 93 days |
|--------------|---------|
| Coral Gables | 62 days |
| Miami-Dade   | 81 days |