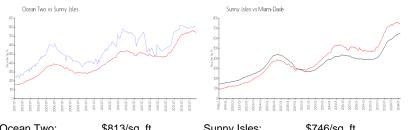

### **Inventory for Sale**

| Ocean Two   | 2% |
|-------------|----|
| Sunny Isles | 5% |
| Miami-Dade  | 3% |

# Avg. Time to Close Over Last 12 Months

| Ocean Two   | 133 days |
|-------------|----------|
| Sunny Isles | 113 days |
| Miami-Dade  | 81 days  |