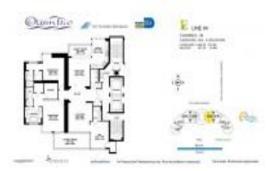

# Unit 504 - Ocean Two

504 - 19111 Collins Av, Sunny Isles, FL, Miami-Dade 33160

## **Unit Information**

| MLS Number:<br>Status: | A11548903<br>Active             |
|------------------------|---------------------------------|
| Size:                  | 2,440 Sq ft.                    |
| Bedrooms:              | 3                               |
| Full Bathrooms:        | 4                               |
| Half Bathrooms:        | 1                               |
| Parking Spaces:        | 2 Or More Spaces, Valet Parking |
| View:                  |                                 |
| List Price:            | \$2,250,000                     |
| List PPSF:             | \$922                           |
| Valuated Price:        | \$1,775,000                     |
| Valuated PPSF:         | \$727                           |