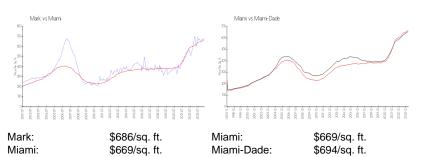

## **Market Information**

#### **Inventory for Sale**

| Mark       | 8% |
|------------|----|
| Miami      | 4% |
| Miami-Dade | 3% |

# Avg. Time to Close Over Last 12 Months

| Mark       | 79 days |
|------------|---------|
| Miami      | 84 days |
| Miami-Dade | 81 days |