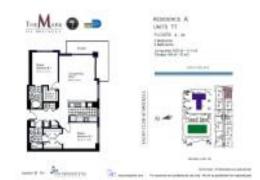

# Unit 2811 - Mark

2811 - 1155 Brickell Bay Dr, Miami, FL, Miami-Dade 33131

## **Unit Information**

| MLS Number:<br>Status:<br>Size:<br>Bedrooms:<br>Full Bathrooms:<br>Half Bathrooms:<br>Parking Spaces:<br>View: | A11548918<br>Active<br>1,200 Sq ft.<br>2<br>2 |
|----------------------------------------------------------------------------------------------------------------|-----------------------------------------------|
| Rental Price:                                                                                                  | \$5,000                                       |
| List PPSF:                                                                                                     | \$4                                           |
| Valuated Price:                                                                                                | \$940,000                                     |
| Valuated PPSF:                                                                                                 | \$783                                         |