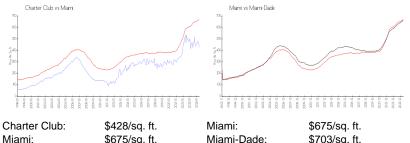

### **Market Information**

| Miami: \$6 | 675/sq. ft. | Miami-Dade: | \$703/sq. |
|------------|-------------|-------------|-----------|