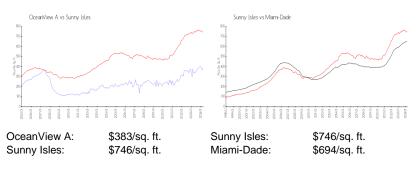

# **Market Information**

### **Inventory for Sale**

| OceanView A | 3% |
|-------------|----|
| Sunny Isles | 5% |
| Miami-Dade  | 3% |

## Avg. Time to Close Over Last 12 Months

| OceanView A | 117 days |
|-------------|----------|
| Sunny Isles | 113 days |
| Miami-Dade  | 81 days  |