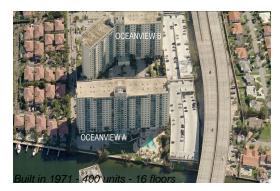

# Unit 1225 - OceanView A

1225 - 19390 Collins Av, Sunny Isles, FL, Miami-Dade 33160

#### **Building Information**

| Number of units:                         | 400 |
|------------------------------------------|-----|
| Number of active listings for rent:      | 25  |
| Number of active listings for sale:      | 10  |
| Building inventory for sale:             | 2%  |
| Number of sales over the last 12 months: | 12  |
| Number of sales over the last 6 months:  | 5   |
| Number of sales over the last 3 months:  | 3   |