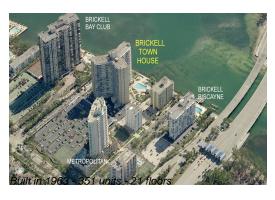

## **Building Information**

Number of units:351Number of active listings for rent:5Number of active listings for sale:1Building inventory for sale:0%Number of sales over the last 12 months:7Number of sales over the last 6 months:6Number of sales over the last 3 months:5