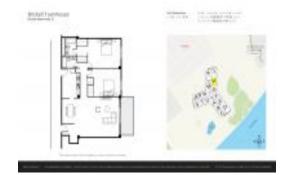

# **Unit 21H - Brickell Townhouse**

21H - 2451 Brickell Av, Miami, FL, Miami-Dade 33129

#### **Unit Information**

 MLS Number:
 A11549035

 Status:
 Active

 Size:
 1,188 Sq ft.

 Bedrooms:
 2

Full Bathrooms: 2

Half Bathrooms:

Parking Spaces: 1 Space, Assigned Parking View: Bay, Ocean View, Water View