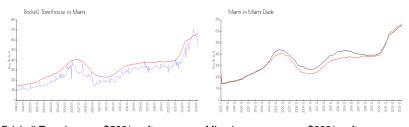

## **Market Information**

Brickell Townhouse: \$528/sq. ft. Miami: \$669/sq. ft. Miami: \$669/sq. ft. Miami-Dade: \$694/sq. ft.