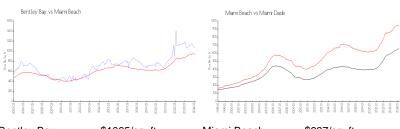

# **Market Information**

Bentley Bay: \$1065/sq. ft. Miami Beach: \$937/sq. ft. Miami Beach: \$937/sq. ft. Miami-Dade: \$694/sq. ft.