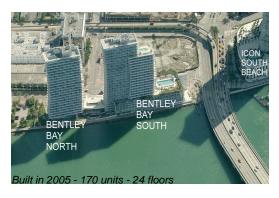

# **Building Information**

Number of units: 168
Number of active listings for rent: 17
Number of active listings for sale: 10
Building inventory for sale: 5%
Number of sales over the last 12 months: 8
Number of sales over the last 6 months: 5
Number of sales over the last 3 months: 3

### **Building Association Information**

The Bentley Bay Condominium Association, Inc. (305) 604-8655