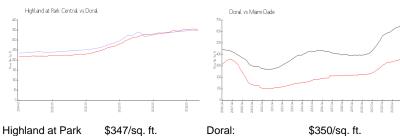

#### **Market Information**

\$347/sq. ft.

\$350/sq. ft.

Central: Doral:

\$350/sq. ft.

Miami-Dade:

\$703/sq. ft.