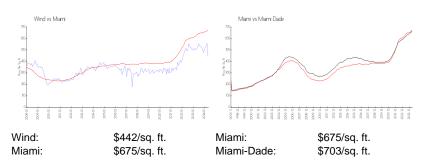

## **Inventory for Sale**

| Wind       | 4% |
|------------|----|
| Miami      | 4% |
| Miami-Dade | 3% |