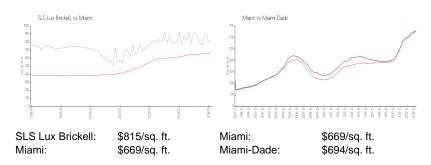

### **Inventory for Sale**

 SLS Lux Brickell
 10%

 Miami
 4%

 Miami-Dade
 3%

## Avg. Time to Close Over Last 12 Months

SLS Lux Brickell 116 days Miami 84 days Miami-Dade 81 days