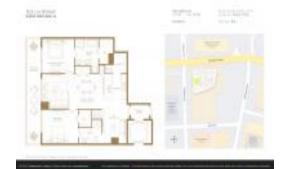

# Unit 2010 - SLS Lux Brickell

2010 - 801 S Miami Ave, Miami, FL, Miami-Dade 33130

#### **Unit Information**

MLS Number: A11549200

Status: Active Under Contract

Size: 1,253 Sq ft.

Bedrooms: 2
Full Bathrooms: 2
Half Bathrooms:

Parking Spaces: 1 Space

 View:
 \$6,200

 Rental Price:
 \$6,200