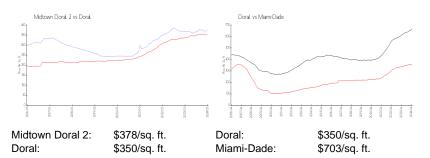

#### **Inventory for Sale**

| Midtown Doral 2 | 7% |
|-----------------|----|
| Doral           | 2% |
| Miami-Dade      | 3% |

## Avg. Time to Close Over Last 12 Months

| Midtown Doral 2 | 67 days |
|-----------------|---------|
| Doral           | 49 days |
| Miami-Dade      | 81 days |