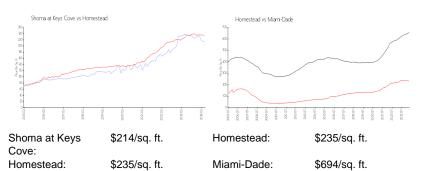

## **Inventory for Sale**

| Shoma at Keys Cove | 3% |
|--------------------|----|
| Homestead          | 2% |
| Miami-Dade         | 3% |

## Avg. Time to Close Over Last 12 Months

| Shoma at Keys Cove | 63 days |
|--------------------|---------|
| Homestead          | 44 days |
| Miami-Dade         | 81 days |