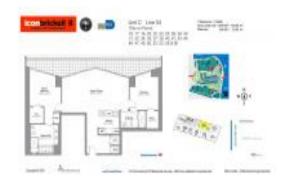

# Unit 3504 - Icon 2 (South Tower)

3504 - 495 Brickell Av, Miami, FL, Miami-Dade 33131

#### **Unit Information**

 MLS Number:
 A11549338

 Status:
 Active

 Size:
 1,500 Sq ft.

Bedrooms: 2 Full Bathrooms: 2 Half Bathrooms:

Parking Spaces: Valet Parking View: Water View Rental Price: \$7,000 List PPSF: \$5 Valuated Price: \$1,079,000 Valuated PPSF: \$719