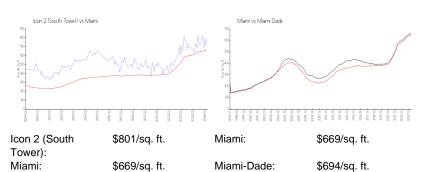

# **Market Information**

# **Inventory for Sale**

 Icon 2 (South Tower)
 6%

 Miami
 4%

 Miami-Dade
 3%

# Avg. Time to Close Over Last 12 Months

Icon 2 (South Tower)104 daysMiami84 daysMiami-Dade81 days