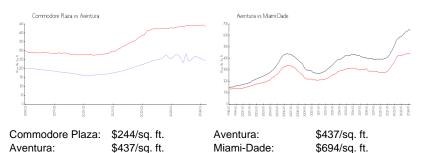

sale:             | 7%  |
| Number of sales over the last 12 months: | 24  |
| Number of sales over the last 6 months:  | 9   |
| Number of sales over the last 3 months:  | 6   |

# **Building Association Information**

Commodore Plaza Condominium Address: 2780 NE 183rd St, Aventura, FL 33160 Telephone : +1 305-931-5217

# **Recent Sales**

| Unit # | Size        | Closing Date | Sale Price | PPSF  |
|--------|-------------|--------------|------------|-------|
| 2102   | 1,300 sq ft | May 2024     | \$260,000  | \$200 |
| 1215   | 887 sq ft   | May 2024     | \$200,000  | \$225 |
| 1602   | 1,300 sq ft | May 2024     | \$380,000  | \$292 |
| 217    | 1,300 sq ft | Apr 2024     | \$215,000  | \$165 |
| 409    | 1,058 sq ft | Apr 2024     | \$240,000  | \$227 |

#### **Market Information**



#### Inventory for Sale

| Commodore Plaza | 8% |
|-----------------|----|
| Aventura        | 5% |
| Miami-Dade      | 3% |

# Avg. Time to Close Over Last 12 Months

| Commodore Plaza | 104 days |
|-----------------|----------|
| Aventura        | 89 days  |
| Miami-Dade      | 81 days  |