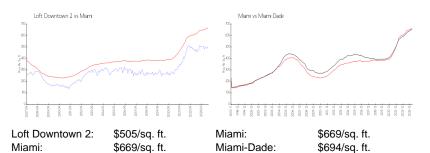

Full Bathrooms:
Half Bathrooms:

Parking Spaces: 1 Space, Not Assigned

View: Bay,Intracoastal View,Other View,Water

 View

 Rental Price:
 \$2,300

 List PPSF:
 \$4

 Valuated Price:
 \$349,000

 Valuated PPSF:
 \$563

The above valuated price is a baseline figure that does not take into account any specific renovation, upgrade, split, merge, or deterioration of the unit.

# **Building Information**

Number of units: 496
Number of active listings for rent: 34
Number of active listings for sale: 21
Building inventory for sale: 4%
Number of sales over the last 12 months: 26
Number of sales over the last 6 months: 14
Number of sales over the last 3 months: 7

### **Building Association Information**

The loft Downtown Condominium Association Inc (305) 704-7633

### **Market Information**



### **Inventory for Sale**

 Loft Downtown 2
 4%

 Miami
 4%

 Miami-Dade
 3%

# Avg. Time to Close Over Last 12 Months

Loft Downtown 2 68 days Miami 84 days Miami-Dade 81 days