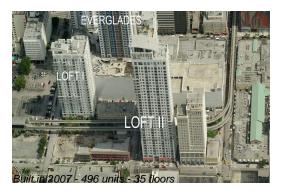

# **Building Information**

Number of units: 496
Number of active listings for rent: 34
Number of active listings for sale: 21
Building inventory for sale: 4%
Number of sales over the last 12 months: 26
Number of sales over the last 6 months: 14
Number of sales over the last 3 months: 7