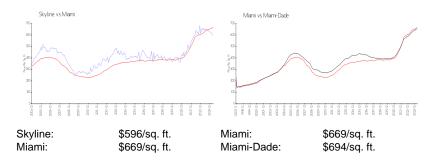

### **Inventory for Sale**

 Skyline
 4%

 Miami
 4%

 Miami-Dade
 3%

### Avg. Time to Close Over Last 12 Months

Skyline 66 days Miami 84 days Miami-Dade 81 days