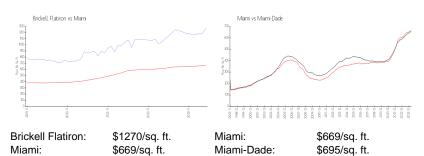

## **Inventory for Sale**

**Brickell Flatiron** 4% Miami 4% Miami-Dade 3%

## Avg. Time to Close Over Last 12 Months

**Brickell Flatiron** 143 days Miami 84 days Miami-Dade 81 days