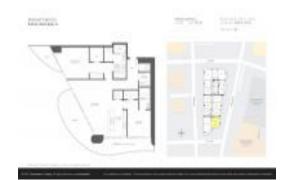

# Unit 3501 - Brickell Flatiron

3501 - 1000 Brickell Plz, Miami, FL, Miami-Dade 33131

#### **Unit Information**

MLS Number: A11549682 Status: Active Size: 1,286 Sq ft.

Bedrooms: 2 Full Bathrooms: 2 Half Bathrooms:

1 Space, Assigned Parking Parking Spaces:

View: Rental Price:

\$8,000 List PPSF: \$6 Valuated Price: \$1,483,000 Valuated PPSF: \$1,153