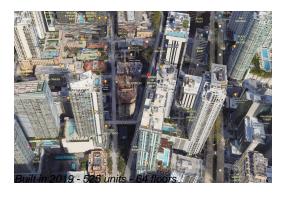

## **Building Information**

Number of units: 525 Number of active listings for rent: 0 Number of active listings for sale: 20 Building inventory for sale: 3% Number of sales over the last 12 months: Number of sales over the last 6 months: 13 Number of sales over the last 3 months:

## **Building Association Information**

**Brickell Flatiron** 1000 Brickell Plz, Miami, FL 33131

https://websites.vertilinc.com/flatiron