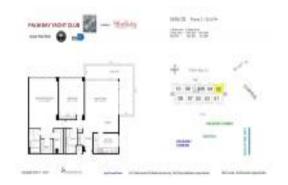

#### **Unit Information**

 MLS Number:
 A11549685

 Status:
 Active

 Size:
 1,336 Sq ft.

Bedrooms: 2 Full Bathrooms: 2

Half Bathrooms:

Parking Spaces: 1 Space, Covered Parking, Guest Parking

 View:
 Bay