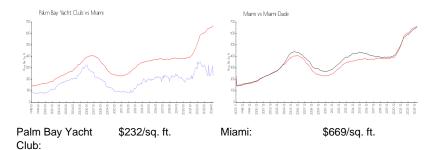

## **Market Information**

Miami-Dade:

\$694/sq. ft.

Inventory for Sale

Miami:

Palm Bay Yacht Club 3% Miami 4% Miami-Dade 3%

#### Avg. Time to Close Over Last 12 Months

\$669/sq. ft.

Palm Bay Yacht Club 97 days Miami 84 days Miami-Dade 81 days