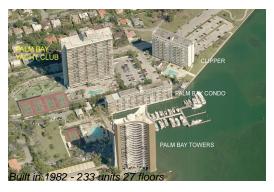

#### **Building Information**

Number of units: 233
Number of active listings for rent: 2
Number of active listings for sale: 8
Building inventory for sale: 3%
Number of sales over the last 12 months: 11
Number of sales over the last 6 months: 2
Number of sales over the last 3 months: 1