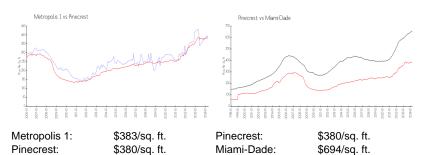

### **Inventory for Sale**

 Metropolis 1
 3%

 Pinecrest
 2%

 Miami-Dade
 3%

## Avg. Time to Close Over Last 12 Months

Metropolis 1 80 days Pinecrest 52 days Miami-Dade 81 days