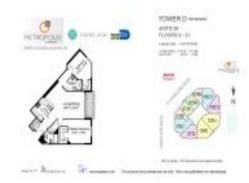

# Unit 2108 - Metropolis 1

2108 - 9055 S Dadeland Blvd, Pinecrest, FL, Miami-Dade 33156

#### **Unit Information**

 MLS Number:
 A11549714

 Status:
 Active

 Size:
 1,150 Sq ft.

 Bedrooms:
 2

Full Bathrooms:

Half Bathrooms:

Parking Spaces: 1 Space, Assigned Parking, Covered