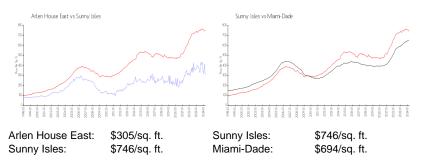

#### **Inventory for Sale**

| Arlen House East | 4% |
|------------------|----|
| Sunny Isles      | 5% |
| Miami-Dade       | 3% |