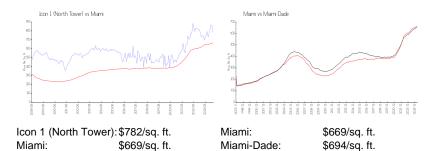

 Rental Price:
 \$6,450

 List PPSF:
 \$6

 Valuated Price:
 \$985,000

 Valuated PPSF:
 \$844

The above valuated price is a baseline figure that does not take into account any specific renovation, upgrade, split, merge, or deterioration of the unit.