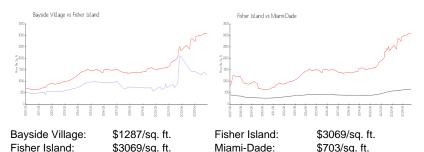

#### **Market Information**

Miami-Dade:

\$703/sq. ft.

## Avg. Time to Close Over Last 12 Months

\$3069/sq. ft.

Bayside Village 243 days Fisher Island 193 days Miami-Dade 81 days