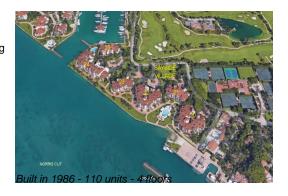

Number of units: 110 Number of active listings for rent: 0 Number of active listings for sale: 5 Building inventory for sale: 4% Number of sales over the last 12 months: Number of sales over the last 6 months: Number of sales over the last 3 months: