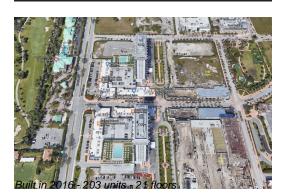

#### **Building Information**

| Number of units:                         | 203 |
|------------------------------------------|-----|
| Number of active listings for rent:      | 0   |
| Number of active listings for sale:      | 10  |
| Building inventory for sale:             | 4%  |
| Number of sales over the last 12 months: | 13  |
| Number of sales over the last 6 months:  | 4   |
| Number of sales over the last 3 months:  | 1   |