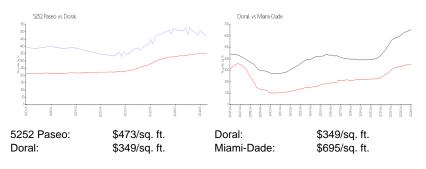

## **Inventory for Sale**

| 5252 Paseo | 5% |
|------------|----|
| Doral      | 2% |
| Miami-Dade | 3% |

## Avg. Time to Close Over Last 12 Months

| 5252 Paseo | 84 days |
|------------|---------|
| Doral      | 49 days |
| Miami-Dade | 81 days |