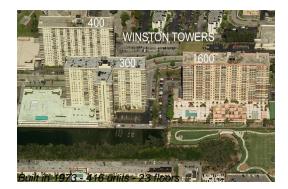

# Unit 1212 - Winston Tower 300

1212 - 230 174 St, Sunny Isles, FL, Miami-Dade 33160