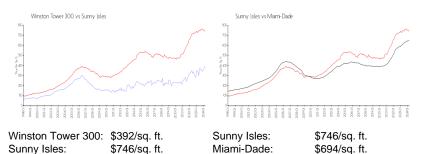

#### **Market Information**

| Winston Tower 300 | 2% |
|-------------------|----|
| Sunny Isles       | 5% |
| Miami-Dade        | 3% |
|                   |    |