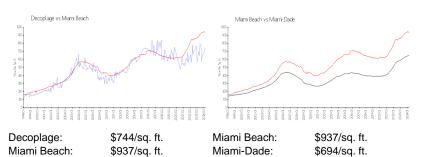

#### **Market Information**

#### **Inventory for Sale**

| Decoplage   | 7% |
|-------------|----|
| Miami Beach | 4% |
| Miami-Dade  | 3% |

# Avg. Time to Close Over Last 12 Months

| Decoplage   | 130 days |
|-------------|----------|
| Miami Beach | 97 days  |
| Miami-Dade  | 81 days  |