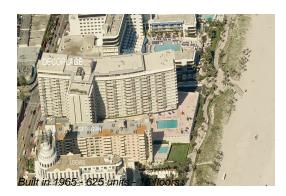

#### **Building Information**

| Number of units:                         | 625 |
|------------------------------------------|-----|
| Number of active listings for rent:      | 129 |
| Number of active listings for sale:      | 43  |
| Building inventory for sale:             | 6%  |
| Number of sales over the last 12 months: | 21  |
| Number of sales over the last 6 months:  | 5   |
| Number of sales over the last 3 months:  | 3   |

## **Building Association Information**

The Decoplage Condominium Association 305-672-3594 property manager : 305.476.9188

http://www.decoplagecondominium.com/