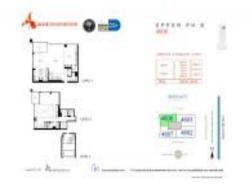

#### **Unit Information**

| MLS Number:     | A11549825                                                           |
|-----------------|---------------------------------------------------------------------|
| Status:         | Active                                                              |
| Size:           | 2,560 Sq ft.                                                        |
| Bedrooms:       | 3                                                                   |
| Full Bathrooms: | 2                                                                   |
| Half Bathrooms: | 2                                                                   |
| Parking Spaces: | Assigned Parking,Electric Vehicle<br>Charging Station,Valet Parking |
| View:           | Other View                                                          |
| Rental Price:   | \$19,900                                                            |
| List PPSF:      | \$8                                                                 |
| Valuated Price: | \$1,983,000                                                         |
| Valuated PPSF:  | \$775                                                               |