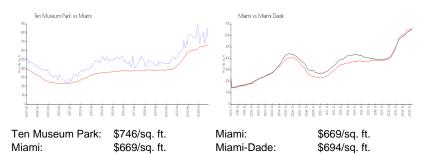

#### **Inventory for Sale**

| Ten Museum Park | 4% |
|-----------------|----|
| Miami           | 4% |
| Miami-Dade      | 3% |

## Avg. Time to Close Over Last 12 Months

| Ten Museum Park | 61 days |
|-----------------|---------|
| Miami           | 84 days |
| Miami-Dade      | 81 days |

Built in 2007 - 200 units - 48 floors