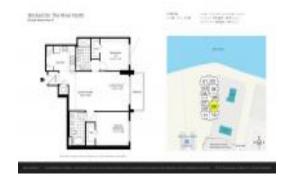

#### **Unit Information**

 MLS Number:
 A11549830

 Status:
 Active

 Size:
 1,051 Sq ft.

 Bedrooms:
 2

Bedrooms: 2 Full Bathrooms: 2

Half Bathrooms:

Parking Spaces: 1 Space, Assigned Parking, Covered

Parking, Valet Parking

View: Bay,Ocean View,River,Water View

 Rental Price:
 \$4,250

 List PPSF:
 \$4

 Valuated Price:
 \$551,000

 Valuated PPSF:
 \$524

The above valuated price is a baseline figure that does not take into account any specific renovation, upgrade, split, merge, or deterioration of the unit.