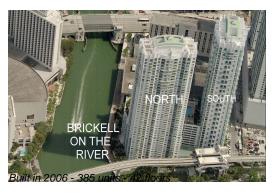

# Unit 1708 - Brickell On The River North

1708 - 31 SE 5 St, Miami, FL, Miami-Dade 33131

### **Building Information**

Number of units: 384

Number of active listings for rent: 27

Number of active listings for sale: 8

Building inventory for sale: 2%

Number of sales over the last 12 months: 13

Number of sales over the last 6 months: 4