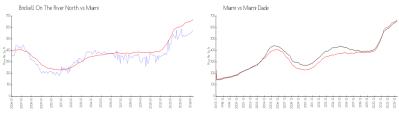

### **Market Information**

Brickell On The River\$577/sq. ft.

Miami:

\$669/sq. ft.

North: Miami:

\$669/sq. ft.

Miami-Dade: \$694/sq. ft.