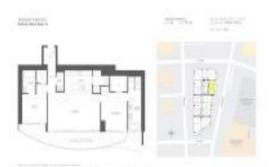

# Unit 2809 - Brickell Flatiron

2809 - 1000 Brickell Plz, Miami, FL, Miami-Dade 33131

## **Unit Information**

| MLS Number:<br>Status:<br>Size:<br>Bedrooms:<br>Full Bathrooms:<br>Half Bathrooms: | A11549834<br>Active<br>1,236 Sq ft.<br>2<br>1 |
|------------------------------------------------------------------------------------|-----------------------------------------------|
| Parking Spaces:<br>View:                                                           | 1 Space, Assigned Parking, Valet Parking      |
| Rental Price:<br>List PPSF:<br>Valuated Price:<br>Valuated PPSF:                   | \$8,200<br>\$7<br>\$1,329,000<br>\$1,075      |