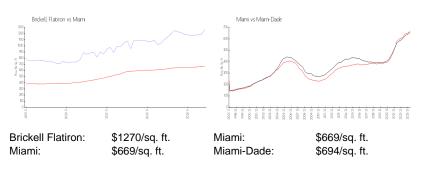

## **Market Information**

### **Inventory for Sale**

| Brickell Flatiron | 4% |
|-------------------|----|
| Miami             | 4% |
| Miami-Dade        | 3% |

### Avg. Time to Close Over Last 12 Months

| Brickell Flatiron | 143 days |
|-------------------|----------|
| Miami             | 84 days  |
| Miami-Dade        | 81 days  |