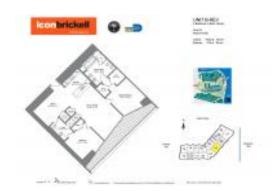

# Unit 1705 - Icon 1 (North Tower)

1705 - 465 Brickell Av, Miami, FL, Miami-Dade 33131

#### **Unit Information**

| A11549836<br>Pending      |
|---------------------------|
| 1,313 Sq ft.              |
| 2                         |
| 2                         |
|                           |
| 1 Space, Assigned Parking |
| Bay,Canal                 |
| \$6,800                   |
| \$5                       |
| \$957,000                 |
| \$729                     |
|                           |