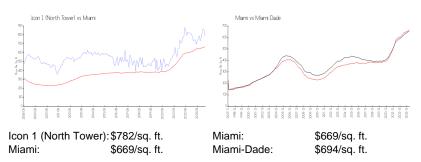

## **Inventory for Sale**

| Icon 1 (North Tower) | 5% |
|----------------------|----|
| Miami                | 4% |
| Miami-Dade           | 3% |

#### Avg. Time to Close Over Last 12 Months

| Icon 1 (North Tower) | 96 days |
|----------------------|---------|
| Miami                | 84 days |
| Miami-Dade           | 81 days |