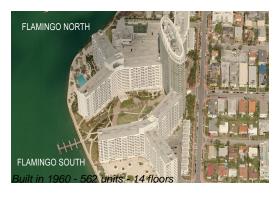

#### **Building Information**

Number of units: 562
Number of active listings for rent: 115
Number of active listings for sale: 17
Building inventory for sale: 3%
Number of sales over the last 12 months: 20
Number of sales over the last 6 months: 11
Number of sales over the last 3 months: 8

Flamingo South Beach 1500 Bay Rd, Miami Beach, FL 33139 (305) 532 7583