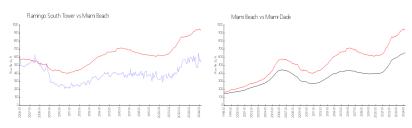

### **Market Information**

Flamingo South \$573/sq. ft. Miami Beach: \$937/sq. ft.

Tower:

Miami Beach: \$937/sq. ft. Miami-Dade: \$695/sq. ft.