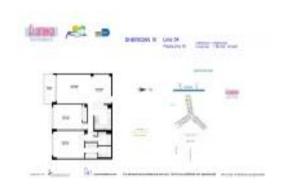

# **Unit 334S - Flamingo South Tower**

334S - 1500 Bay Rd, Miami Beach, FL, Miami-Dade 33139

#### **Unit Information**

 MLS Number:
 A11549873

 Status:
 Active

 Size:
 1,062 Sq ft.

Bedrooms: 2 Full Bathrooms: 2 Half Bathrooms:

Parking Spaces: Parking Garage, Street Parking
View: Bay, Intracoastal View, Pool Area View