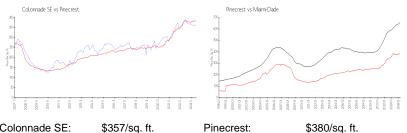

#### **Market Information**

| Colonnade SE: | \$357/sq. ft. | Pinecrest:  | \$380/sq. ft. |
|---------------|---------------|-------------|---------------|
| Pinecrest:    | \$380/sq. ft. | Miami-Dade: | \$694/sq. ft. |