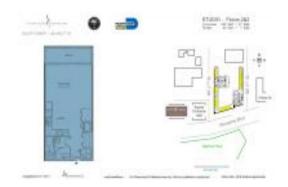

# **Unit 215 - Everglades (South Tower)**

215 - 253 NE 2 St, Miami, FL, Miami-Dade 33132

#### **Unit Information**

 MLS Number:
 A11549931

 Status:
 Active

 Size:
 491 Sq ft.

Bedrooms:

Full Bathrooms: 1
Half Bathrooms: 1

Parking Spaces:

View: