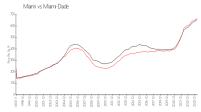

#### **Market Information**

Everglades (South \$497/sq. ft. Miami: \$669/sq. ft.

Tower):

Miami: \$669/sq. ft. Miami-Dade: \$694/sq. ft.