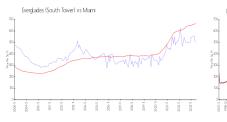

#### **Market Information**

Everglades (South \$497/sq. ft. Miami: \$669/sq. ft.

Tower):

Miami: \$669/sq. ft. Miami-Dade: \$694/sq. ft.