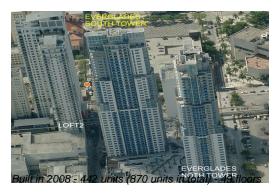

# **Unit 215 - Everglades (South Tower)**

215 - 253 NE 2 St, Miami, FL, Miami-Dade 33132

# **Building Information**

Number of units: 440
Number of active listings for rent: 45
Number of active listings for sale: 21
Building inventory for sale: 4%
Number of sales over the last 12 months: 26
Number of sales over the last 6 months: 8
Number of sales over the last 3 months: 6