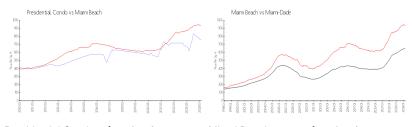

## Market Information

Presidential Condo: \$758/sq. ft. Miami Beach: \$937/sq. ft. Miami Beach: \$937/sq. ft. Miami-Dade: \$694/sq. ft.