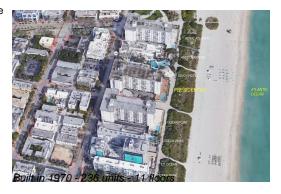

## **Building Information**

Number of units: 236
Number of active listings for rent: 0
Number of active listings for sale: 8
Building inventory for sale: 3%
Number of sales over the last 12 months: 15
Number of sales over the last 6 months: 6
Number of sales over the last 3 months: 2

## **Building Association Information**

Presidential Condominium Address: 401 Ocean Dr # 200, Miami Beach, FL 33139, Phone: +1 305-673-4965 Suggest an edit · Own this bu