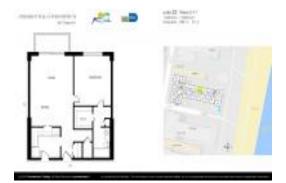

# **Unit 722 - Presidential Condo**

722 - 401 Ocean Dr, Miami Beach, FL, Miami-Dade 32139

#### **Unit Information**

 MLS Number:
 A11549966

 Status:
 Pending

 Size:
 655 Sq ft.

 Bedrooms:
 1

Full Bathrooms:

Half Bathrooms:

Parking Spaces: 1 Space, Assigned Parking, Parking Garage

View: Ocean View,Other View

 Rental Price:
 \$2,800

 List PPSF:
 \$4

 Valuated Price:
 \$461,000

 Valuated PPSF:
 \$704

The above valuated price is a baseline figure that does not take into account any specific renovation, upgrade, split, merge, or deterioration of the unit.