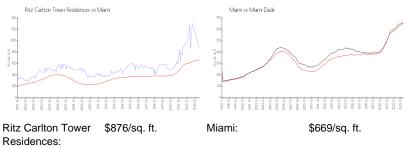

|
| Valuated PPSF:                                                  | \$852                                         |

The above valuated price is a baseline figure that does not take into account any specific renovation, upgrade, split, merge, or deterioration of the unit.

## **Building Information**

| Number of units:                         | 124 |
|------------------------------------------|-----|
| Number of active listings for rent:      | 2   |
| Number of active listings for sale:      | 5   |
| Building inventory for sale:             | 4%  |
| Number of sales over the last 12 months: | 11  |
| Number of sales over the last 6 months:  | 3   |
| Number of sales over the last 3 months:  | 3   |
|                                          |     |

### **Market Information**



Miami: \$669/sq. ft.

Miami-Dade:

\$694/sq. ft.

### **Inventory for Sale**

| Ritz Carlton Tower Residences | 4% |
|-------------------------------|----|
| Miami                         | 4% |
| Miami-Dade                    | 3% |

#### Avg. Time to Close Over Last 12 Months

| Ritz Carlton Tower Residences | 38 days |
|-------------------------------|---------|
| Miami                         | 84 days |
| Miami-Dade                    | 81 days |