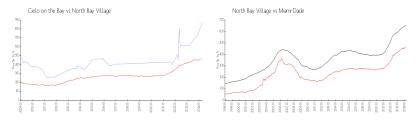

#### **Market Information**

Cielo on the Bay: \$867/sq. ft. North Bay Village: \$465/sq. ft. North Bay Village: \$465/sq. ft. Miami-Dade: \$694/sq. ft.