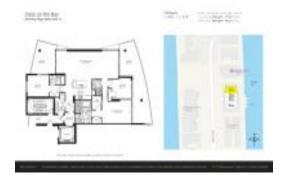

# Unit 901 - Cielo on the Bay

901 - 7935 East Dr, North Bay Village, FL, Miami-Dade 33141

#### **Unit Information**

 MLS Number:
 A11549997

 Status:
 Active

 Size:
 1,910 Sq ft.

Bedrooms: 3 Full Bathrooms: 3

Half Bathrooms:

Parking Spaces: 2 Or More Spaces

View: