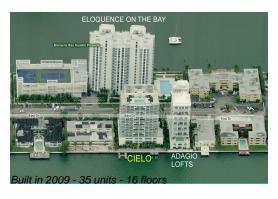

# **Building Information**

Number of units:35Number of active listings for rent:2Number of active listings for sale:3Building inventory for sale:8%Number of sales over the last 12 months:4Number of sales over the last 6 months:3Number of sales over the last 3 months:2

# **Building Association Information**

Cielo on the Bay Condominium Association