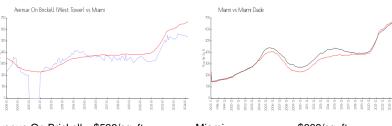

### **Market Information**

Avenue On Brickell \$538/sq. ft. Miami: \$669/sq. ft. (West Tower):

Miami: \$669/sq. ft. Miami-Dade: \$694/sq. ft.