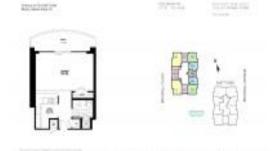

#### **Unit Information**

 MLS Number:
 A11550005

 Status:
 Active

 Size:
 604 Sq ft.

Bedrooms:

Full Bathrooms:

Half Bathrooms:

Parking Spaces: 1 Space,Covered Parking,Valet Parking

View:

List Price: \$360,000
List PPSF: \$596
Valuated Price: \$336,000
Valuated PPSF: \$556

The above valuated price is a baseline figure that does not take into account any specific renovation, upgrade, split, merge, or deterioration of the unit.