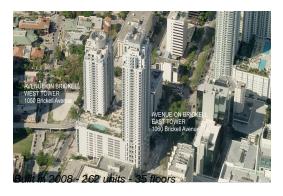

# **Unit 2422 - Avenue On Brickell (West Tower)**

2422 - 1050 Brickell Av, Miami, FL, Miami-Dade 33131

## **Building Information**

Number of units: 262
Number of active listings for rent: 18
Number of active listings for sale: 8
Building inventory for sale: 3%
Number of sales over the last 12 months: 6
Number of sales over the last 6 months: 2
Number of sales over the last 3 months: 1