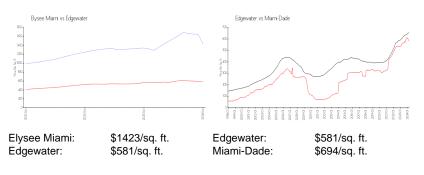

### **Market Information**

#### **Inventory for Sale**

| Elysee Miami | 18% |
|--------------|-----|
| Edgewater    | 4%  |
| Miami-Dade   | 3%  |