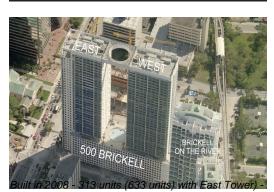

### **Building Information**

| Number of units:                         | 313 |
|------------------------------------------|-----|
| Number of active listings for rent:      | 22  |
| Number of active listings for sale:      | 11  |
| Building inventory for sale:             | 3%  |
| Number of sales over the last 12 months: | 23  |
| Number of sales over the last 6 months:  | 12  |
| Number of sales over the last 3 months:  | 5   |

43 floors