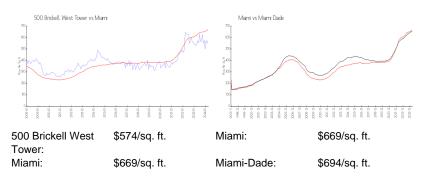

# **Inventory for Sale**

| 500 Brickell West Tower | 4% |
|-------------------------|----|
| Miami                   | 4% |
| Miami-Dade              | 3% |

# Avg. Time to Close Over Last 12 Months

| 500 Brickell West Tower | 56 days |
|-------------------------|---------|
| Miami                   | 84 days |
| Miami-Dade              | 81 days |

No. Container