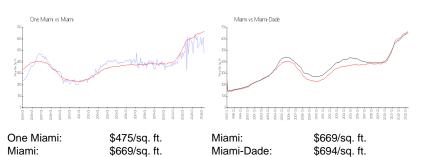

## **Market Information**

#### **Inventory for Sale**

| One Miami  | 6% |
|------------|----|
| Miami      | 4% |
| Miami-Dade | 3% |

# Avg. Time to Close Over Last 12 Months

| One Miami  | 76 days |
|------------|---------|
| Miami      | 84 days |
| Miami-Dade | 81 days |