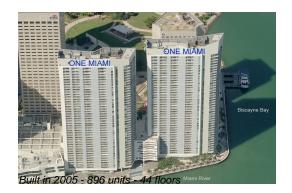

# Unit 2501 - One Miami

2501 - 325 S Biscayne Blvd, Miami, FL, Miami-Dade 33131

#### **Building Information**

| Number of units:                         | 890 |
|------------------------------------------|-----|
| Number of active listings for rent:      | 56  |
| Number of active listings for sale:      | 51  |
| Building inventory for sale:             | 5%  |
| Number of sales over the last 12 months: | 32  |
| Number of sales over the last 6 months:  | 11  |
| Number of sales over the last 3 months:  | 4   |

### **Building Association Information**

One Miami Master Association (786) 425-1515