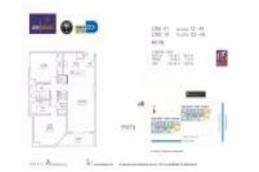

## **Unit Information**

| MLS Number:<br>Status: | A11550187<br>Active    |
|------------------------|------------------------|
| Size:                  | 1,145 Sq ft.           |
| Bedrooms:              | 2                      |
| Full Bathrooms:        | 2                      |
| Half Bathrooms:        |                        |
| Parking Spaces:        | 1 Space                |
| View:                  | Bay, Intracoastal View |
| Rental Price:          | \$3,900                |
| List PPSF:             | \$3                    |
| Valuated Price:        | \$512,000              |
| Valuated PPSF:         | \$447                  |