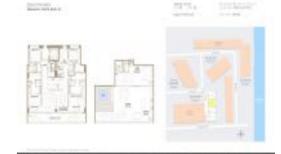

# Unit PH5403 - Gran Paraiso on the Bay

PH5403 - 480 NE 31 St, Miami, FL, Miami-Dade 33137

### **Unit Information**

| MLS Number:<br>Status:<br>Size:<br>Bedrooms:<br>Full Bathrooms:<br>Half Bathrooms: | A11550306<br>Active<br>3,455 Sq ft.<br>5<br>5    |
|------------------------------------------------------------------------------------|--------------------------------------------------|
| Parking Spaces:<br>View:                                                           | 2 Or More Spaces, Assigned Parking               |
| List Price:<br>List PPSF:<br>Valuated Price:<br>Valuated PPSF:                     | \$5,900,000<br>\$1,708<br>\$3,723,000<br>\$1,268 |