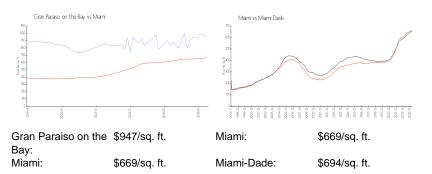

#### **Market Information**

| Gran Paraiso on the Bay | 6% |
|-------------------------|----|
| Miami                   | 4% |
| Miami-Dade              | 3% |