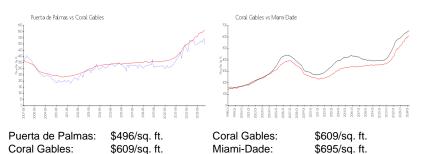

#### **Market Information**

## Avg. Time to Close Over Last 12 Months

| Puerta de Palmas | 39 days |
|------------------|---------|
| Coral Gables     | 63 days |
| Miami-Dade       | 81 days |